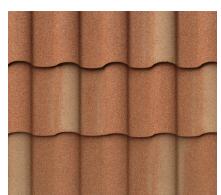

## **DECRA Villa Tile**

## **Classic Old-World Italian Grandeur**

Barrel-style DECRA Villa Tile delivers the classic appeal of tile, capturing Old World Italian splendor without the shortcomings of conventional clay or concrete tiles.

Installed Weight: 160 lbs. per 100 sq. ft.

**Installation Method:** 

Designed to be Installed Direct to Deck

DECRA VILLA TILE Amalfi Sand

DECRA VILLA TILE Capri Clay

DECRA VILLA TILE Pompeii Ash

DECRA VILLA TILE Rustico Clay

DECRA VILLA TILE Tuscan Sun

DECRA VILLA TILE Venetian Gold