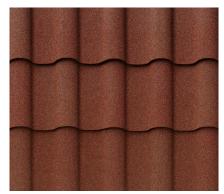

Installed Weight: 160 lbs. per 100 sq. ft.

**Installation Method:** 

Designed to be Installed Direct to Deck

DECRA VILLA TILE Amalfi Sand

DECRA VILLA TILE Capri Clay

DECRA VILLA TILE Pompeii Ash

DECRA VILLA TILE Rustico Clay

DECRA VILLA TILE Tuscan Sun

DECRA VILLA TILE Venetian Gold