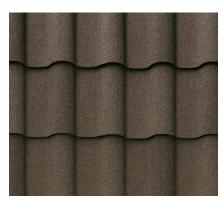

Installed Weight: 160 lbs. per 100 sq. ft.

**Installation Method:** 

Designed to be Installed Direct to Deck

DECRA VILLA TILE Amalfi Sand

DECRA VILLA TILE Capri Clay

DECRA VILLA TILE Pompeii Ash

DECRA VILLA TILE Rustico Clay

DECRA VILLA TILE Tuscan Sun

DECRA VILLA TILE Venetian Gold