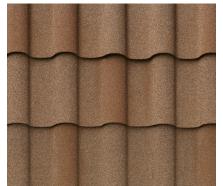

## **Classic Old-World Italian Grandeur**

Barrel-style DECRA Villa Tile delivers the classic appeal of tile, capturing Old World Italian splendor without the shortcomings of conventional clay or concrete tiles.

DECRA Villa Tile blends the strength and durability of stone-coated steel with the traditional appeal of Old World elegance to beautifully stand up to hail, rain, fire, storm debris, and even hurricane-force winds.

Installed Weight: 160 lbs. per 100 sq. ft.

**Installation Method:** 

Designed to be Installed Direct to Deck

DECRA VILLA TILE Amalfi Sand

DECRA VILLA TILE Capri Clay

DECRA VILLA TILE Pompeii Ash

DECRA VILLA TILE Rustico Clay

DECRA VILLA TILE Tuscan Sun

DECRA VILLA TILE Venetian Gold