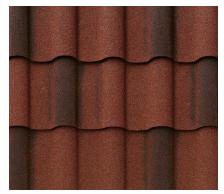

Installed Weight: 160 lbs. per 100 sq. ft.

**Installation Method:** 

Designed to be Installed Direct to Deck

DECRA VILLA TILE Amalfi Sand

DECRA VILLA TILE Capri Clay

DECRA VILLA TILE Pompeii Ash

DECRA VILLA TILE Rustico Clay

DECRA VILLA TILE Tuscan Sun

DECRA VILLA TILE Venetian Gold