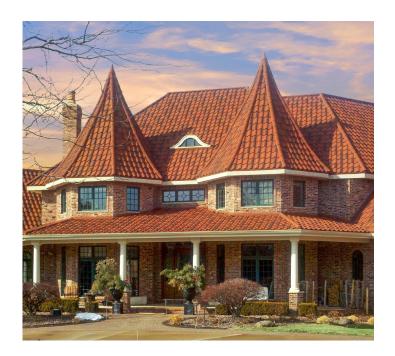

## **Classic Old-World Italian Grandeur**

Barrel-style DECRA Villa Tile delivers the classic appeal of tile, capturing Old World Italian splendor without the shortcomings of conventional clay or concrete tiles.

DECRA Villa Tile blends the strength and durability of stone-coated steel with the traditional appeal of Old World elegance to beautifully stand up to hail, rain, fire, storm debris, and even hurricane-force winds.

Installed Weight: 160 lbs. per 100 sq. ft.

**Installation Method:** 

Designed to be Installed Direct to Deck

DECRA VILLA TILE Amalfi Sand

DECRA VILLA TILE Capri Clay

DECRA VILLA TILE Pompeii Ash

DECRA VILLA TILE Rustico Clay

DECRA VILLA TILE Tuscan Sun

DECRA VILLA TILE Venetian Gold