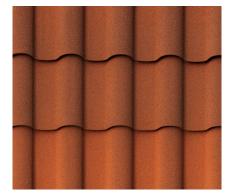

Installed Weight: 160 lbs. per 100 sq. ft.

**Installation Method:** 

Designed to be Installed Direct to Deck

DECRA VILLA TILE Amalfi Sand

DECRA VILLA TILE Capri Clay

DECRA VILLA TILE Pompeii Ash

DECRA VILLA TILE Rustico Clay

DECRA VILLA TILE Tuscan Sun

DECRA VILLA TILE Venetian Gold