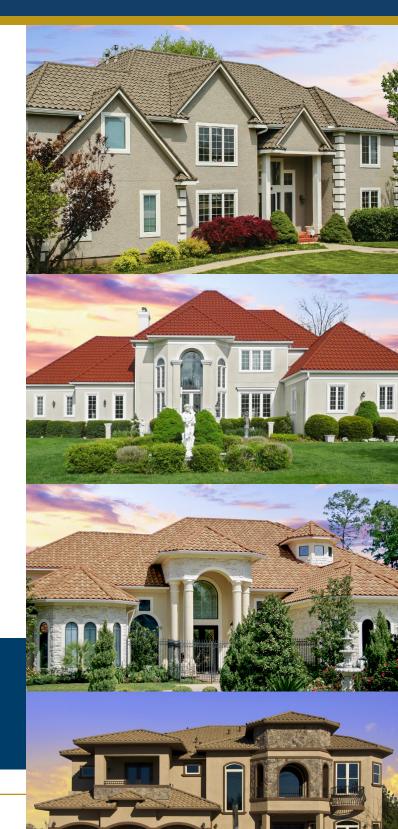

## **Classic Old-World Italian Grandeur**

Barrel-style DECRA Villa Tile delivers the classic appeal of tile, capturing Old World Italian splendor without the shortcomings of conventional clay or concrete tiles.

DECRA Villa Tile blends the strength and durability of stone-coated steel with the traditional appeal of Old World elegance to beautifully stand up to hail, rain, fire, storm debris, and even hurricane-force winds.

Installed Weight: 160 lbs. per 100 sq. ft.

**Installation Method:** 

Designed to be Installed Direct to Deck

DECRA VILLA TILE Amalfi Sand

DECRA VILLA TILE Capri Clay

DECRA VILLA TILE Pompeii Ash

DECRA VILLA TILE Rustico Clay

DECRA VILLA TILE Tuscan Sun

DECRA VILLA TILE Venetian Gold