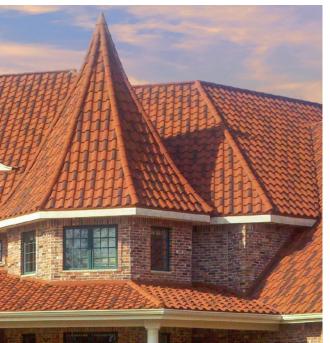

# **DECRA VILLA TILE**

# Classic Elegance of Old Barrel Tile

A unique and premium offering, DECRA Villa Tile features the classic beauty, elegance and architectural detail of an old-world Italian tile. Durable, lightweight and a true barrel tile, Villa Tile outclasses the competition. It's an excellent alternative to clay and concrete tiles, which crack easily and are vulnerable to hail and storm debris impact.