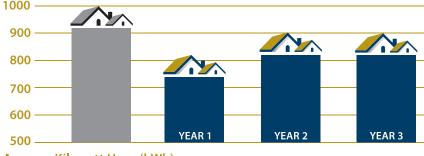

## **COOL ROOFING — LITERALLY**

A DECRA family lowered its kilowatt use by 15%, simply by installing a DECRA Villa Tile roofing system.

# ENERGY SAVED BY SWITCHING FROM CONCRETE TILE TO DECRA VILLA TILE

Average Kilowatt Hour (kWh)

Concrete Tile