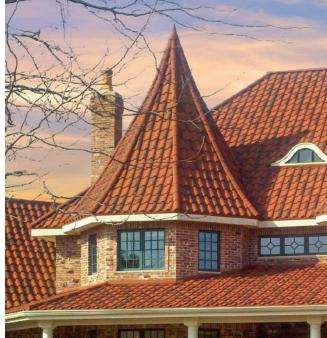

# **DECRA VILLA TILE**

# Classic Elegance of Old Barrel Tile

A unique and premium offering, DECRA Villa Tile features the classic beauty, elegance and architectural detail of an old-world Italian tile. Durable, lightweight and a true barrel tile, Villa Tile outclasses the competition. It's an excellent alternative to clay and concrete tiles, which crack easily and are vulnerable to hail and storm debris impact.