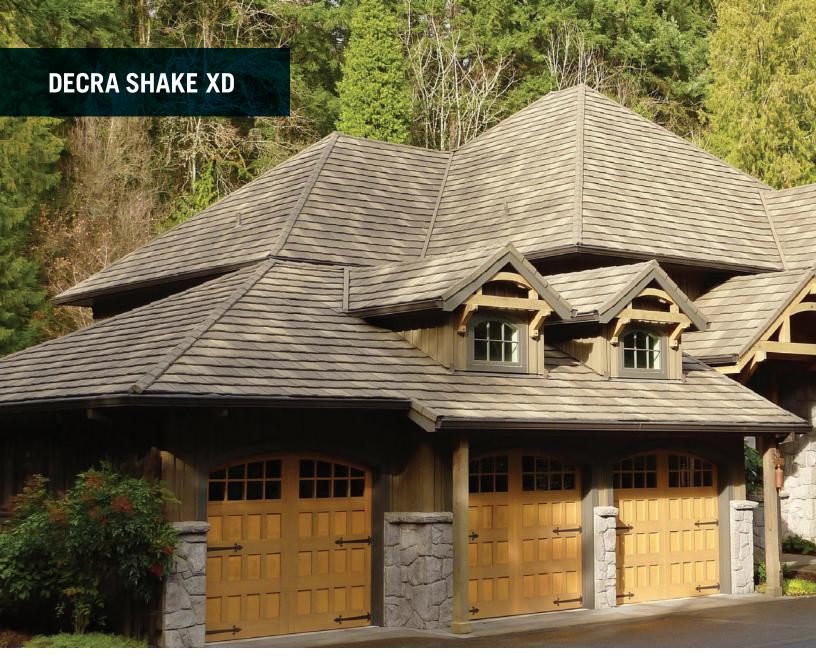

# **DECRA SHAKE XD®**

#### Classic Beauty of Hand-Split Wood Shake

DECRA Shake XD, emulating the classic beauty and architectural detail of a rustic, hand-split wood shake, has a unique hidden fastening system and is installed direct-to-deck.