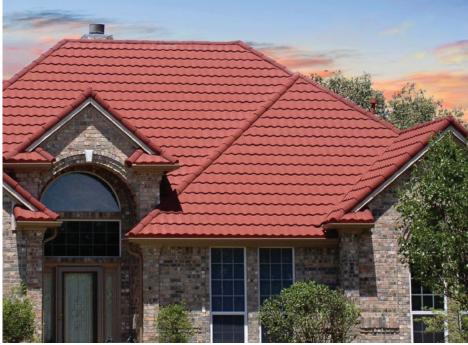

# **DECRA VILLA TILE**

# Classic Elegance of Old Barrel Tile

A unique and premium offering, DECRA Villa Tile features the classic beauty, elegance and architectural detail of an old-world Italian tile. Durable, lightweight and a true barrel tile, Villa Tile outclasses the competition. It's an excellent alternative to clay and concrete tiles, which crack easily and are vulnerable to hail and storm debris impact.