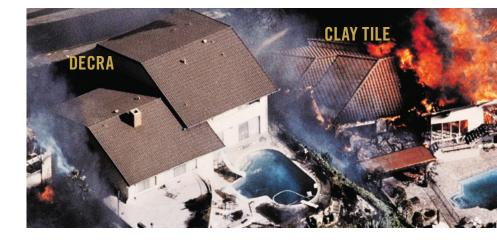

# PROVEN HISTORY OF **SURVIVING HARSH CONDITIONS**

DECRA's roofing systems have excelled through some of the harshest weather conditions around the world for over 60 years. DECRA's interlocking panels are strong and non-combustible (Class A fire-rated), and they are covered by a transferable Lifetime Limited Warranty, including peace-of-mind coverage for winds up to 120 mph and is class IV impact resistant.

A DECRA roof is durable, freeze-thaw resistant, and will offer richness and beauty to enhance your home. For style and protection, DECRA is the obvious choice.

"This spring was much hotter than last year, but we used our air conditioning much less. Clearly, our house has stayed cooler with the addition of our DECRA roof."