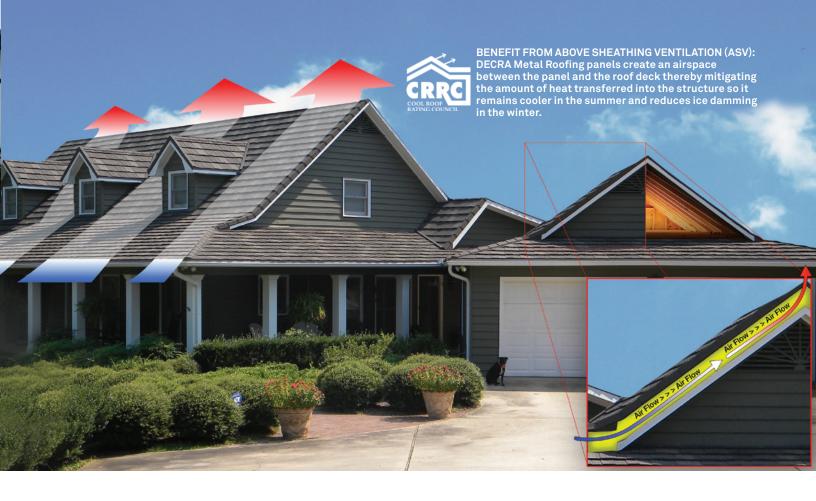

# PROVEN HISTORY OF **SURVIVING HARSH CONDITIONS**

DECRA's roofing systems have excelled through some of the harshest weather conditions around the world for over 60 years. DECRA's interlocking panels are strong and non-combustible (Class A fire-rated), and they are covered by a transferable Lifetime Limited Warranty, including peace-of-mind coverage for winds up to 120 mph and is class IV impact resistant.

A DECRA roof is durable, freeze-thaw resistant, and will offer richness and beauty to enhance your home. For style and protection, DECRA is the obvious choice.

"This spring was much hotter than last year, but we used our air conditioning much less. Clearly, our house has stayed cooler with the addition of our DECRA roof."