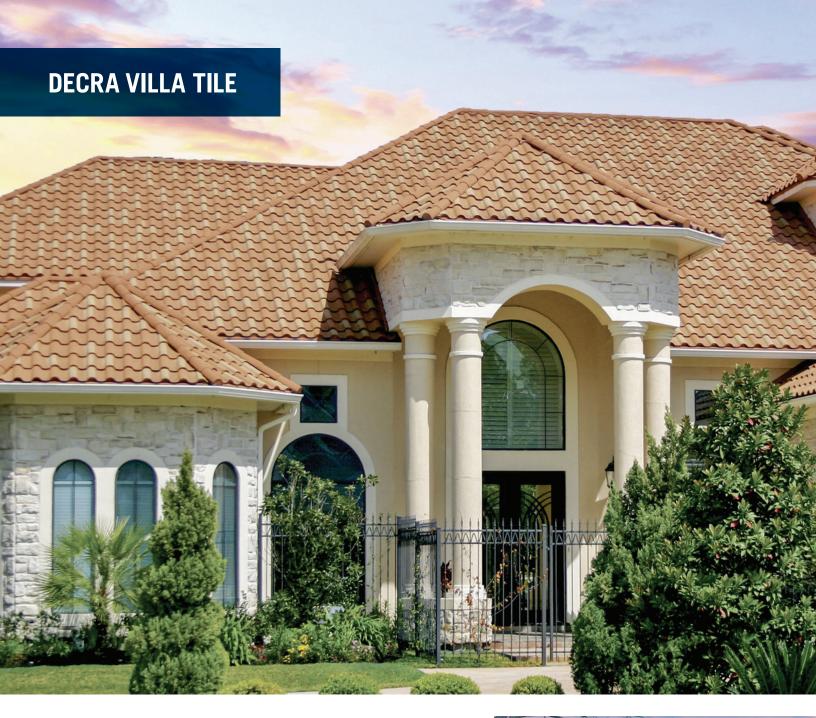

# **DECRA VILLA TILE**

# Classic Elegance of Old Barrel Tile

A unique and premium offering, DECRA Villa Tile features the classic beauty, elegance and architectural detail of an old-world Italian tile. Durable, lightweight and a true barrel tile, Villa Tile outclasses the competition. It's an excellent alternative to clay and concrete tiles, which crack easily and are vulnerable to hail and storm debris impact.