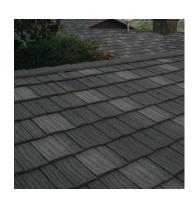

# **DECRA SHAKE XD®**

#### Classic Beauty of Hand-Split Wood Shake

DECRA Shake XD, emulating the classic beauty and architectural detail of a rustic, hand-split wood shake, has a unique hidden fastening system and is installed direct-to-deck.