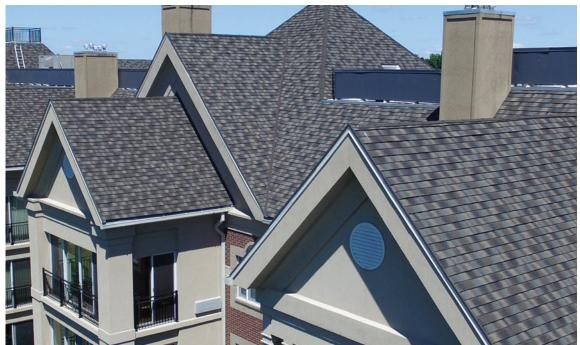

# PROVEN HISTORY OF **SURVIVING HARSH CONDITIONS**

DECRA's roofing systems have excelled through some of the harshest weather conditions around the world for over 60 years. DECRA's interlocking panels are strong and non-combustible (Class A fire-rated), and they are covered by a transferable Lifetime Limited Warranty, including peace-of-mind coverage for winds up to 120 mph and is class IV impact resistant.

A DECRA roof is durable, freeze-thaw resistant, and will offer richness and beauty to enhance your home. For style and protection, DECRA is the obvious choice.

"This spring was much hotter than last year, but we used our air conditioning much less. Clearly, our house has stayed cooler with the addition of our DECRA roof."