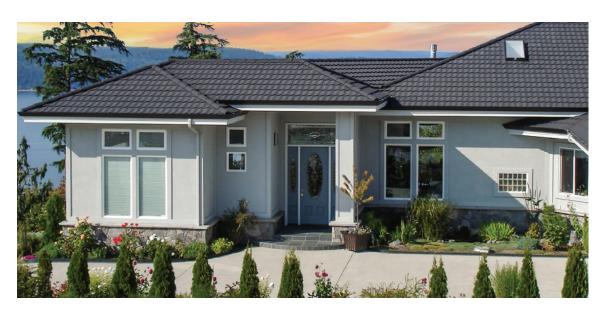

# **DECRA SHAKE XD®**

#### Classic Beauty of Hand-Split Wood Shake

DECRA Shake XD, emulating the classic beauty and architectural detail of a rustic, hand-split wood shake, has a unique hidden fastening system and is installed direct-to-deck.