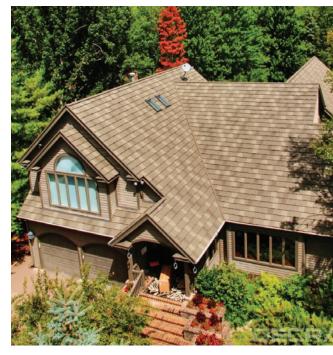

# **DECRA SHINGLE XD®**

#### Shingle at a Fraction of the Weight

DECRA Shingle XD has the rich, bold appearance of a heavyweight architectural shingle at a fraction of the weight. With its thick-cut edges and deep, distinctive shadow lines, DECRA Shingle XD provides greater dimensionality and a robust appearance. This profile adds the aesthetics of wood shingles without the ongoing maintenance that comes with a conventional wood roof.