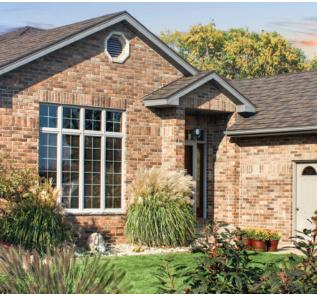

# **DECRA SHINGLE XD®**

#### Shingle at a Fraction of the Weight

DECRA Shingle XD has the rich, bold appearance of a heavyweight architectural shingle at a fraction of the weight. With its thick-cut edges and deep, distinctive shadow lines, DECRA Shingle XD provides greater dimensionality and a robust appearance. This profile adds the aesthetics of wood shingles without the ongoing maintenance that comes with a conventional wood roof.