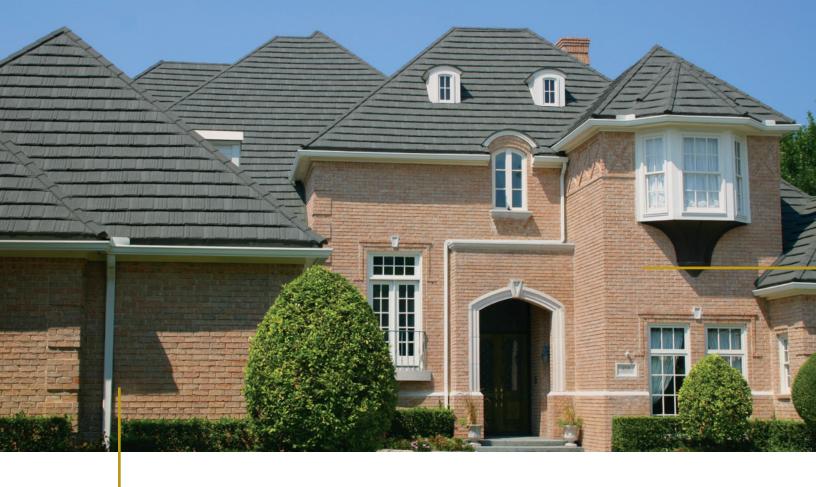

# **DECRA SHAKE**

### Beauty and Richness of Cedar Shake

DECRA stone-coated steel shakes provide the same distinctive rich beauty of cedar shakes with the durability to handle anything Mother Nature dishes out.

SHADOWOOD WEATHERED TIMBER