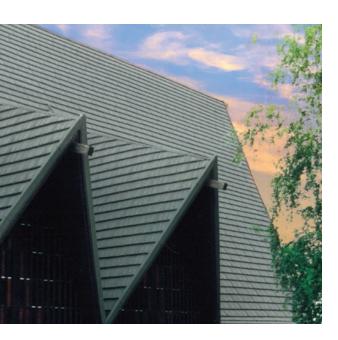

# **DECRA SHAKE**

### Beauty and Richness of Cedar Shake

DECRA stone-coated steel shakes provide the same distinctive rich beauty of cedar shakes with the durability to handle anything Mother Nature dishes out.

SHADOWOOD WEATHERED TIMBER