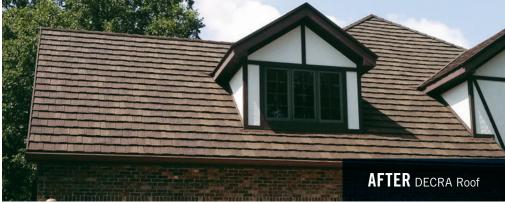

#### PRODUCT COMPARISON

Traditional roofs are temporary when compared to DECRA.

In an average lifetime, a homeowner will need to replace an traditional roof at least two-and-a-half times. With DECRA, there's no worrying about costly, unexpected expenses. Plus, DECRA's Lifetime Limited Warranty eliminates the hassle.

TRADITIONAL ROOF

TRADITIONAL ROOF