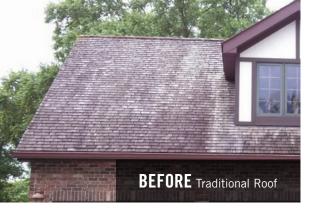

#### PRODUCT COMPARISON

Traditional roofs are temporary when compared to DECRA.

In an average lifetime, a homeowner will need to replace an traditional roof at least two-and-a-half times. With DECRA, there's no worrying about costly, unexpected expenses. Plus, DECRA's Lifetime Limited Warranty eliminates the hassle.

TRADITIONAL ROOF

TRADITIONAL ROOF