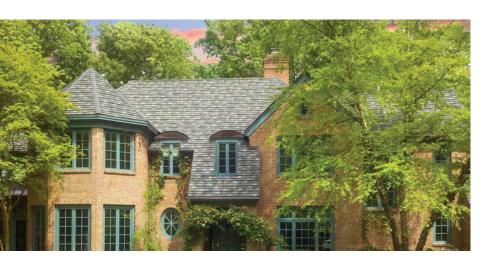

# **DECRA SHAKE XD®**

#### Classic Beauty of Hand-Split Wood Shake

DECRA Shake XD, emulating the classic beauty and architectural detail of a rustic, hand-split wood shake, has a unique hidden fastening system and is installed direct-to-deck.