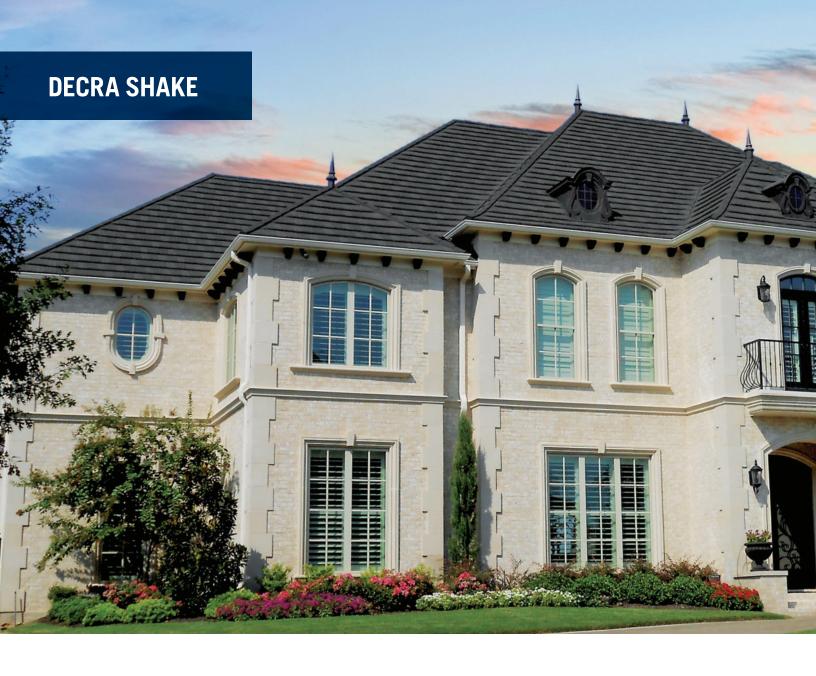

# **DECRA SHAKE**

### Beauty and Richness of Cedar Shake

DECRA stone-coated steel shakes provide the same distinctive rich beauty of cedar shakes with the durability to handle anything Mother Nature dishes out.

SHADOWOOD WEATHERED TIMBER