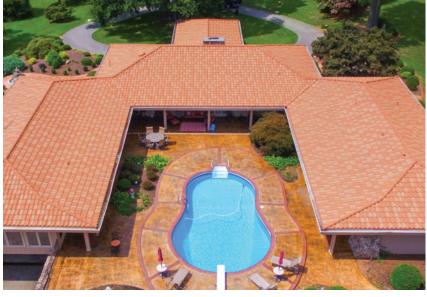

# **DECRA VILLA TILE**

# Classic Elegance of Old Barrel Tile

A unique and premium offering, DECRA Villa Tile features the classic beauty, elegance and architectural detail of an old-world Italian tile. Durable, lightweight and a true barrel tile, Villa Tile outclasses the competition. It's an excellent alternative to clay and concrete tiles, which crack easily and are vulnerable to hail and storm debris impact.