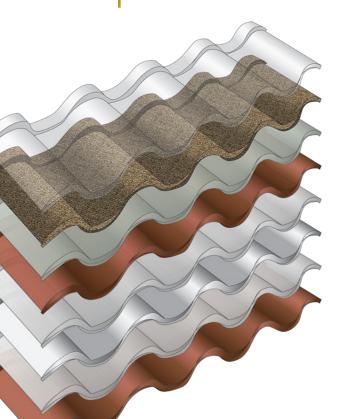

# **ENGINEERED TO PROTECT**

The strength and durability of a DECRA roof is combined with the versatile good looks of a tile, shake or shingle style, all aimed at providing the optimal roof solution.

DECRA panels have a unique interlocking design to withstand high winds while adding shear strength.

## PEACE OF MIND

Breathtaking designs are what you see at first glance, but underneath are layers of pure protection. A DECRA roof is a piece of beauty that offers peace of mind.

- ✓ Protective Layers Deliver Long Life Performance
- ✓ Lifetime Limited Warranty
- ✓ Class A Fire Rated Material
- ✓ Best In Class Weight-To-Strength Ratio
- ✓ Severe Weather Resistance
- ✓ Class 4 Impact Resistance (Highest Rating)