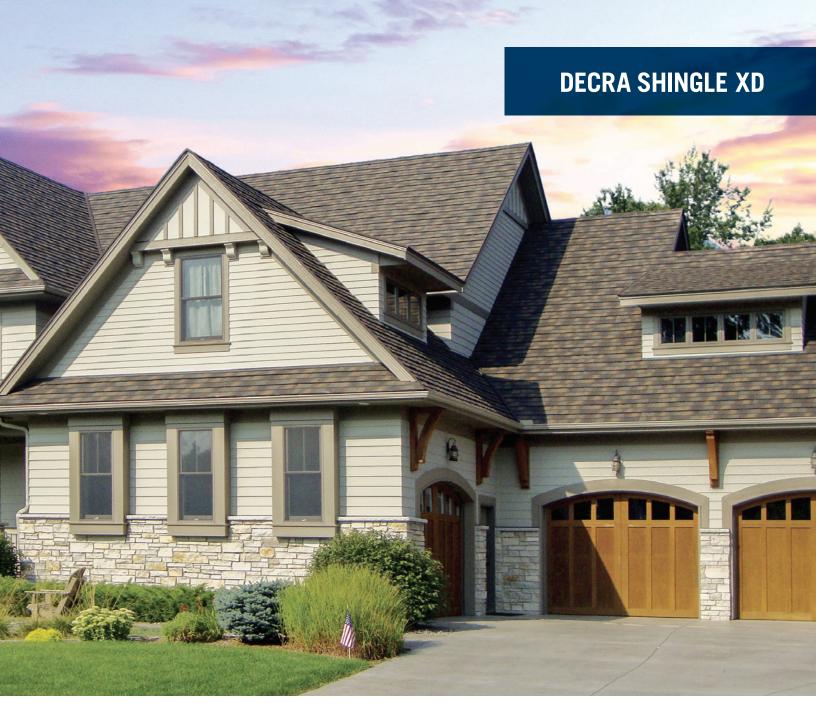

# **DECRA SHINGLE XD®**

#### Shingle at a Fraction of the Weight

DECRA Shingle XD has the rich, bold appearance of a heavyweight architectural shingle at a fraction of the weight. With its thick-cut edges and deep, distinctive shadow lines, DECRA Shingle XD provides greater dimensionality and a robust appearance. This profile adds the aesthetics of wood shingles without the ongoing maintenance that comes with a conventional wood roof.