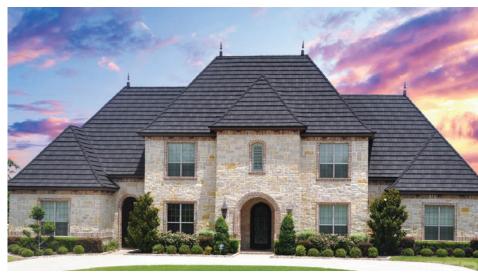

# **DECRA VILLA TILE**

# Classic Elegance of Old Barrel Tile

A unique and premium offering, DECRA Villa Tile features the classic beauty, elegance and architectural detail of an old-world Italian tile. Durable, lightweight and a true barrel tile, Villa Tile outclasses the competition. It's an excellent alternative to clay and concrete tiles, which crack easily and are vulnerable to hail and storm debris impact.